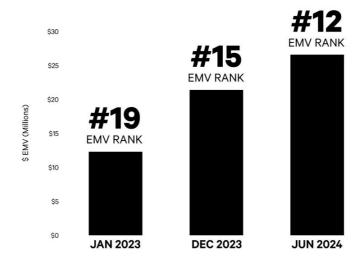

# Raising Consumer Awareness

165% YoY EMV Growth<sup>1</sup>

#3
Fastest-Growing
EMV Beauty Brand<sup>2</sup>

@AYANASPROWL

@SHAIELEXIS

@CHARITYLAWSON

@JINNYANNN

Management Data as of H1 2024 Earned Media Value (EMV) is Tribe Dynamics' proprietary metric for measuring the performance of digital earned media 201 Y/Y Change Tribe Dynamics (effries