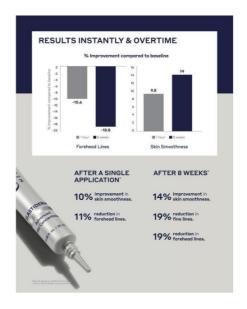

# **ELASTIDERM® ADVANCED FILLER CONCENTRATE**

CLINICALLY PROVEN TO VISIBLY REDUCE THE APPERANCE OF FINE LINES WITH A SINGLE APPLICATION

lesuits based on a 2024 clinical test. Data on file at Obagi Cosmeceuticals LLC