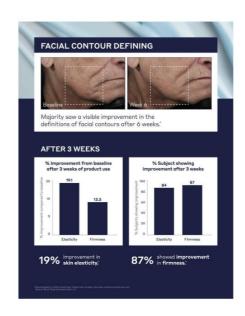

## ELASTIDERM® LIFT UP & SCULPT FACIAL MOISTURIZER

CLINICALLY PROVEN TO VISIBLY LIFT & SCULPT FACIAL CONTOURS IN 6 WEEKS